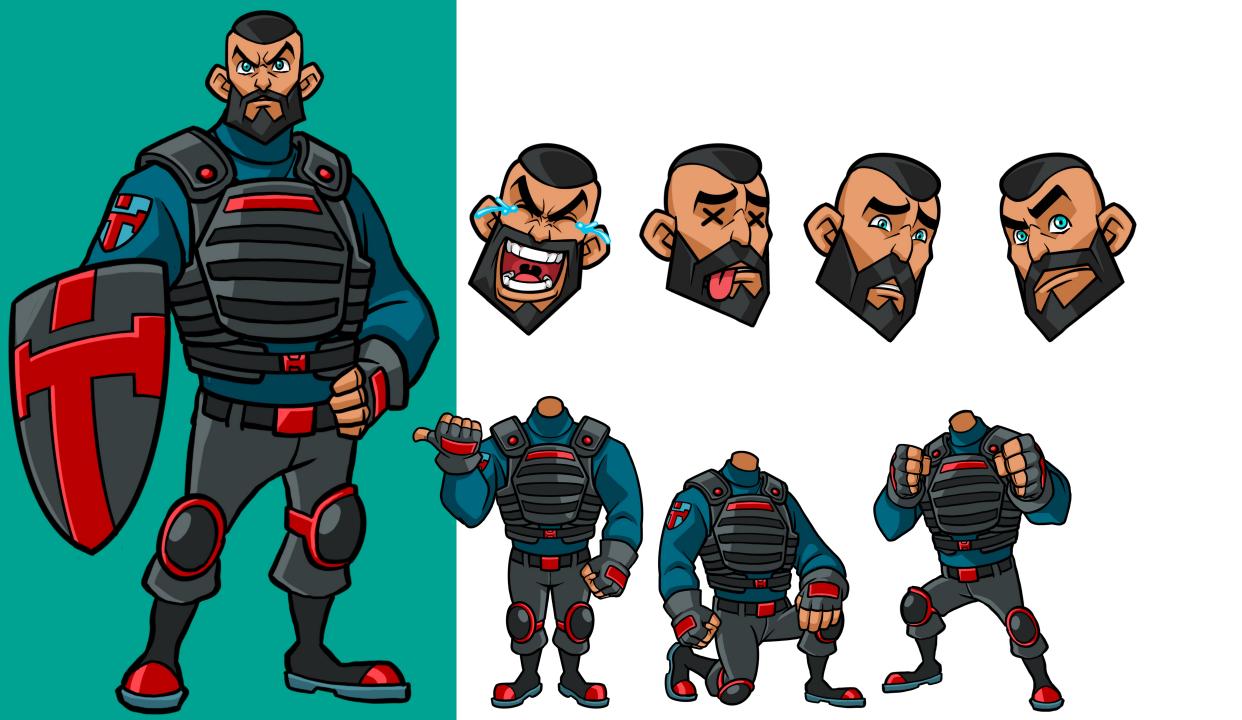

### MASCOT

S.O.O. Hodl (Special Operations Officer Hodl) is a seasoned Marine Raider Captain turned crypto strategist, embodying the spirit of resilience, leadership, and freedom. With his military background and sharp focus on protecting the 2A community, S.O.O. Hodl represents the strength and security that TUEBOR stands for. As the face of our brand, he leads the charge for a decentralized future, safeguarding assets and empowering freedom through blockchain technology.