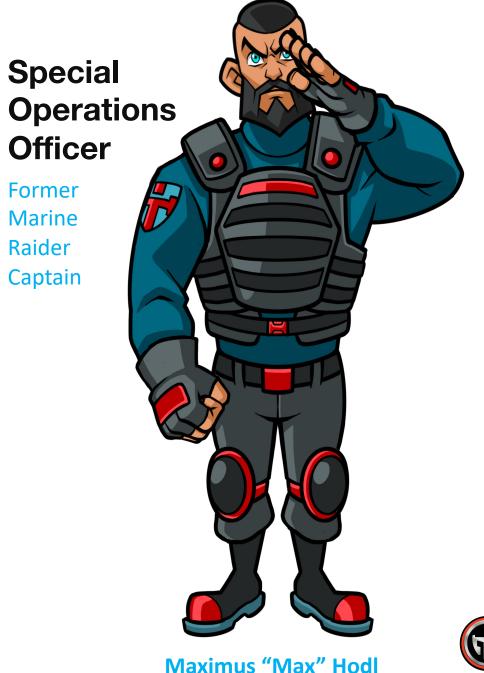

### MASCOT

S.O.O. Hodl (Special Operations Officer Hodl) is a seasoned Marine Raider Captain turned crypto strategist, embodying the spirit of resilience, leadership, and freedom. With his military background and sharp focus on protecting the 2A community, S.O.O. Hodl represents the strength and security that TUEBOR stands for. As the face of our brand, he leads the charge for a decentralized future, safeguarding assets and empowering freedom through blockchain technology.