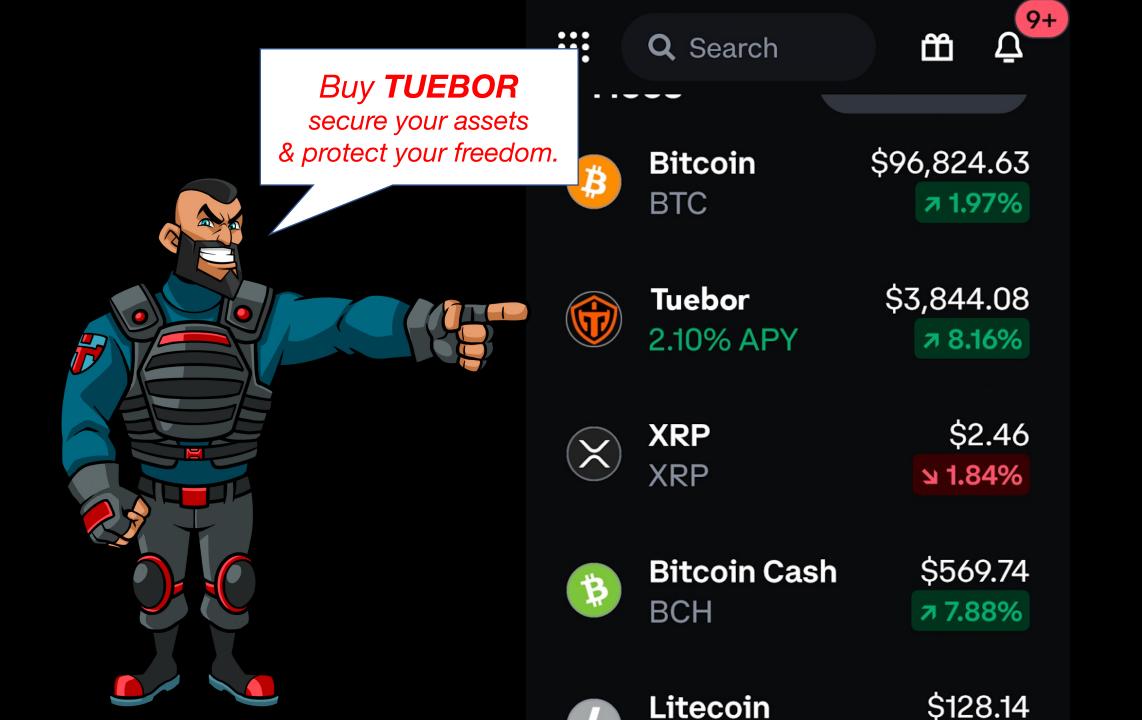

### MASCOT

S.O.O. Hodl (Special Operations Officer Hodl) is a seasoned Marine Raider Captain turned crypto strategist, embodying the spirit of resilience, leadership, and freedom. With his military background and sharp focus on protecting the 2A community, S.O.O. Hodl represents the strength and security that TUEBOR stands for. As the face of our brand, he leads the charge for a decentralized future, safeguarding assets and empowering freedom through blockchain technology.