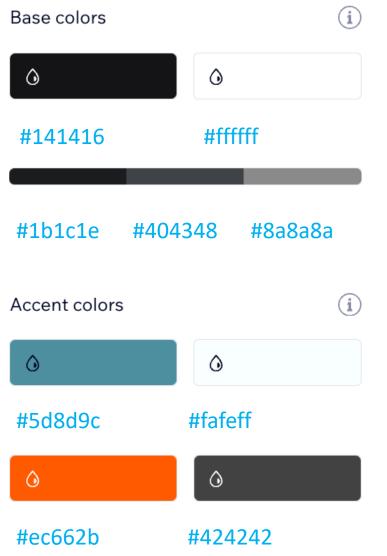

### COLOR PALETTE

Our color palette is designed to evoke strength, security, and trust. Dominated by bold shades of blue, representing stability and protection, alongside accents of gold for value and resilience, TUEBOR's colors reflect our commitment to empowering the 2A community. These colors are carefully chosen to maintain a strong, professional presence across all materials and platforms.

### **HEX Values**